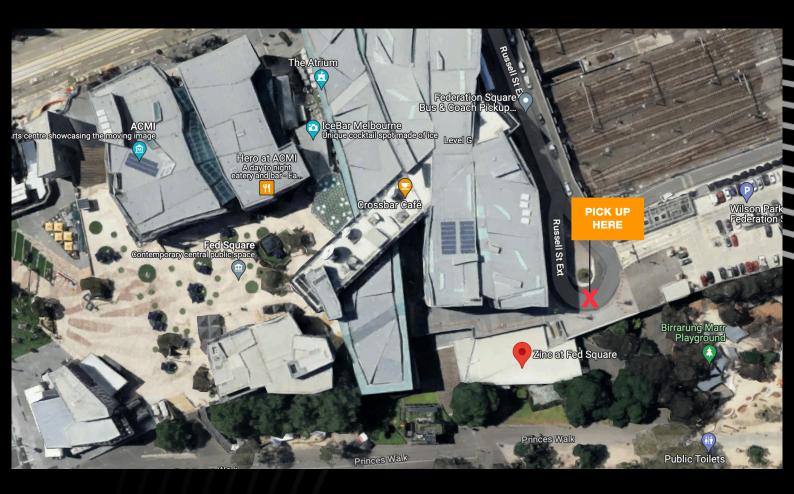

k up Location                                           | Departure Time |
|------------------------------------------------------------|----------------|
| A - Zinc at Fed Square: Russell St Ext. Fed Square         | 5:00 PM        |
| B - SEA Life Melbourne Aquarium: Aquarium Drive            | 5:15 PM        |
| C - Crown Melbourne: Haig St                               | 5:30 PM        |
| D - AC Marriott Hotel: 201 Normanby Rd, Southbank VIC 3006 | 5:45 PM        |

#### **Buses to After party and CBD**

| Pick up Location           | Departure Time |
|----------------------------|----------------|
| TimberYard: 351 Plummer St | 10:40 PM       |

Note: The bus will first stop at the after party and then at CBD locations A,B,C,&D

## A - Zinc at Fed Square: Russell St Ext. Fed Square



## B - SEA Life Melbourne Aquarium: Aquarium Drive



## C - Crown Metropol: Haig St



# D - AC Marriott Hotel: 201 Normanby Rd, Southbank