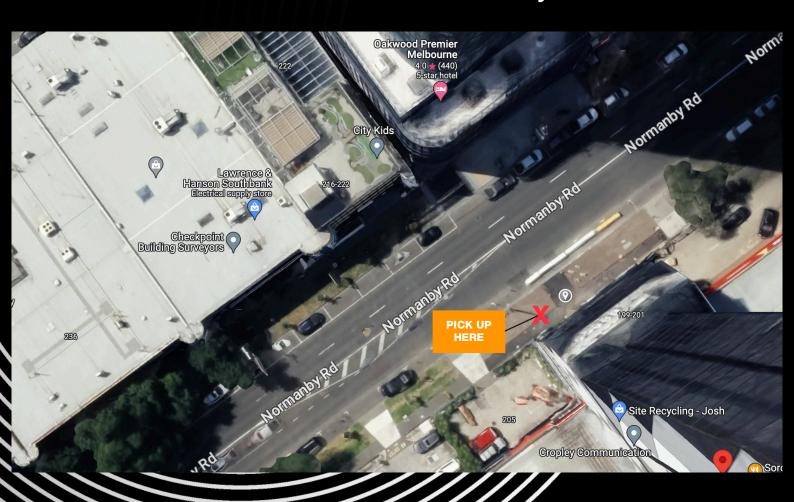

----------|
| A - Zinc at Fed Square: Russell St Ext. Fed Square         | 5:00 PM        |
| B - SEA Life Melbourne Aquarium: Aquarium Drive            | 5:15 PM        |
| C - Crown Melbourne: Haig St                               | 5:30 PM        |
| D - AC Marriott Hotel: 201 Normanby Rd, Southbank VIC 3006 | 5:45 PM        |

#### **Buses to After party and CBD**

| Pick up Location           | Departure Time |
|----------------------------|----------------|
| TimberYard: 351 Plummer St | 10:40 PM       |

Note: The bus will first stop at the after party and then at CBD locations A,B,C,&D

## A - Zinc at Fed Square: Russell St Ext. Fed Square



## B - SEA Life Melbourne Aquarium: Aquarium Drive



## C - Crown Metropol: Haig St



# D - AC Marriott Hotel: 201 Normanby Rd, Southbank