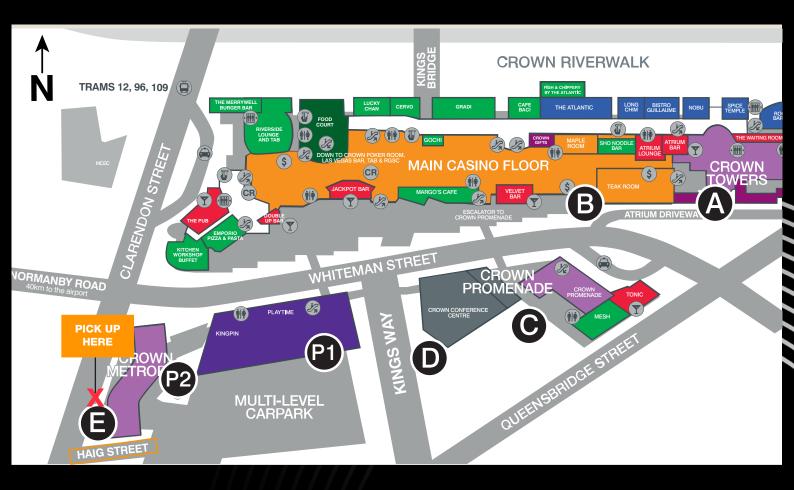

------------------------------------------------|----------------|
| A - Zinc at Fed Square: Russell St Ext. Fed Square         | 5:00 PM        |
| B - SEA Life Melbourne Aquarium: Aquarium Drive            | 5:15 PM        |
| C - Crown Melbourne: Haig St                               | 5:30 PM        |
| D - AC Marriott Hotel: 201 Normanby Rd, Southbank VIC 3006 | 5:45 PM        |

#### **Buses to After party and CBD**

| Pick up Location           | Departure Time |
|----------------------------|----------------|
| TimberYard: 351 Plummer St | 10:40 PM       |

Note: The bus will first stop at the after party and then at CBD locations A,B,C,&D

## A - Zinc at Fed Square: Russell St Ext. Fed Square



## B - SEA Life Melbourne Aquarium: Aquarium Drive



## C - Crown Metropol: Haig St



# D - AC Marriott Hotel: 201 Normanby Rd, Southbank