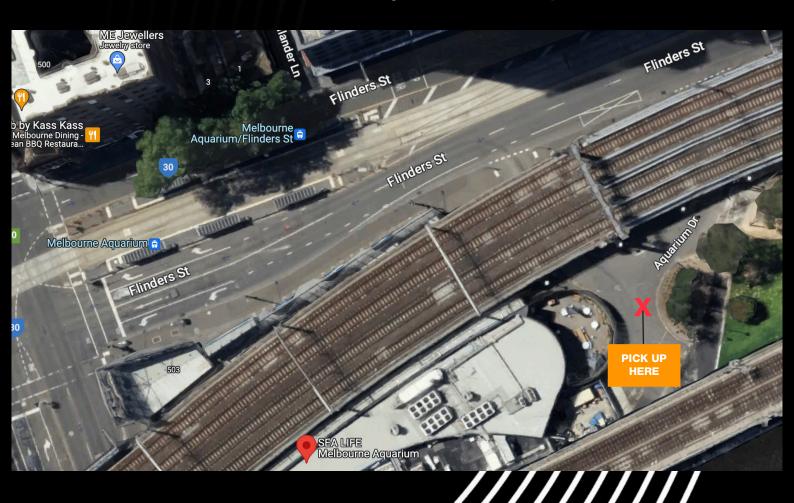

| Departure Time |
|------------------------------------------------------------|----------------|
| A - Zinc at Fed Square: Russell St Ext. Fed Square         | 5:00 PM        |
| B - SEA Life Melbourne Aquarium: Aquarium Drive            | 5:15 PM        |
| C - Crown Melbourne: Haig St                               | 5:30 PM        |
| D - AC Marriott Hotel: 201 Normanby Rd, Southbank VIC 3006 | 5:45 PM        |

#### **Buses to After party and CBD**

| Pick up Location           | Departure Time |
|----------------------------|----------------|
| TimberYard: 351 Plummer St | 10:40 PM       |

Note: The bus will first stop at the after party and then at CBD locations A,B,C,&D

## A - Zinc at Fed Square: Russell St Ext. Fed Square



## B - SEA Life Melbourne Aquarium: Aquarium Drive



## C - Crown Metropol: Haig St



# D - AC Marriott Hotel: 201 Normanby Rd, Southbank